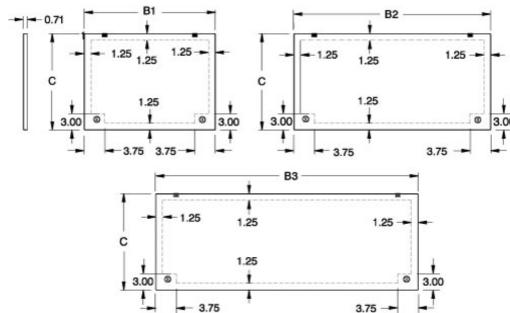

| RAL 7035 Light Gray       | Stainless Steel |       |       |       |       |
|---------------------------|-----------------|-------|-------|-------|-------|
| Part No.                  | Part No.        | B1    | B2    | В3    | С     |
| Standard Depth Desk Cover |                 |       |       |       |       |
| 2CLDC2436                 | 2CSDC2436       | 23.75 | -     | -     | 16.38 |
| 2CLDC3636                 | 2CSDC3636       | -     | 35.75 | -     | 16.38 |
| 2CLDC4836                 | 2CSDC4836       | -     | -     | 47.75 | 16.38 |
| 2CLDC6036                 | 2CSDC6036       | -     | -     | 59.75 | 16.38 |
| Deep Depth Desk Cover     |                 |       |       |       |       |
| 2CLDC2443                 | 2CSDC2443       | 23.75 | -     | -     | 24.03 |
| 2CLDC3643                 | 2CSDC3643       | -     | 35.75 | -     | 24.03 |
| 2CLDC4843                 | 2CSDC4843       | -     | -     | 47.75 | 24.03 |
| 2CLDC6043                 | 2CSDC6043       | -     | -     | 59.75 | 24.03 |

3.75