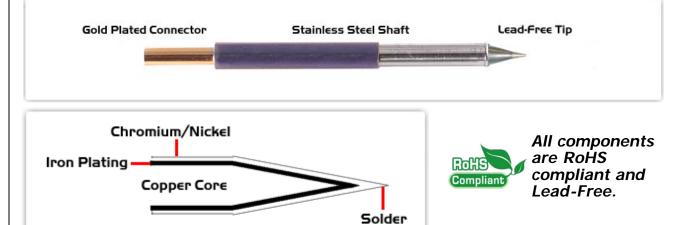

## **Material Composition**

<sup>1</sup> Easy Braid Co. tip cartridges will typically idle within a temperature range of +/-1.1°C. However, there is variation in idle temperature across tip geometries within an individual temperature series. Easy Braid Co. offers a wide variety of tip geometries from 0.25mm fine point tip to 5mm chisel. The length and geometry of a tip will have an influence on the tip idle temperature. To accurately measure idle temperature it will depend greatly on the measurement method, technique and equipment used. Two different methods or the use of alternative equipment will produce different test results.