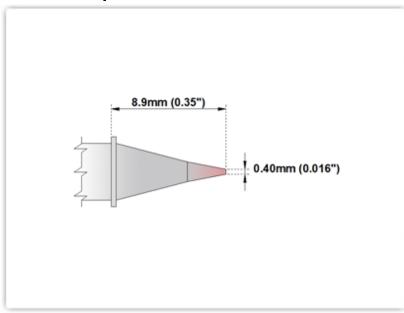

## ETM60CP302 Conical 0.4mm (0.016")

Tip Style: Conical

Tip Width: 0.40mm (0.016")
Tip Length: 8.90mm (0.35")

60 Type Cartridge<sup>1</sup>: 325°C - 358°C

RoHS Compliant<sup>2</sup> / Lead Free: YES

For Use With: EB-5000S-1, EB-5000S-2