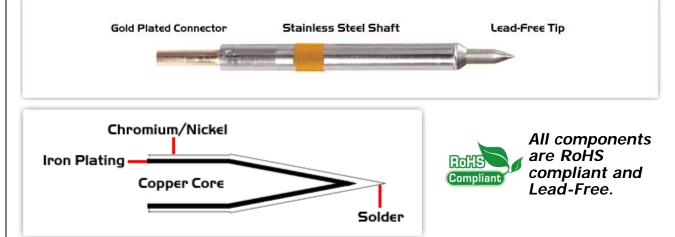

## **Material Composition**

Easy Braid Co. tip cartridges will typically idle within a temperature range of +/-1.1°C. However, there is variation in idle temperature across tip geometries within an individual temperature series. Easy Braid Co. offers a wide variety of tip geometries from 0.25mm fine point tip to 5mm chisel. The length and geometry of a tip will have an influence on the tip idle temperature. To accurately measure idle temperature it will depend greatly on the measurement method, technique and equipment used. Two different methods or the use of alternative equipment will produce different test results.