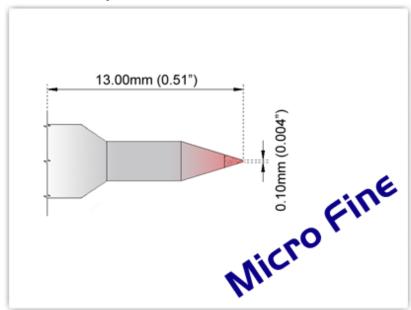

## EK75C001

Conical 0.10mm (0.004"), Micro Fine

Tip Style: Conical

Tip Width: 0.10mm (0.00")
Tip Length: 13.00mm (0.51")

75 Type Cartridge<sup>1</sup>: 350°C - 398°C

RoHS Compliant<sup>2</sup> / Lead Free: YES