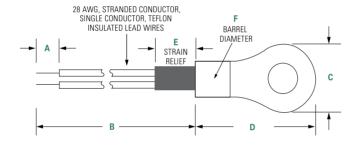

#### **Dimensions**

# **Part Numbering System**

Note: Not all combinations of Part Number codes are available. Contact Littelfuse for details.

Dimensions shown in inches.

| Α        | В      | С        | D        | E        | F        |
|----------|--------|----------|----------|----------|----------|
| 0.250"   | 12.0"  | 0.281"   | 0.620"   | 0.350"   | 0.215"   |
| ± 0.070" | ± 1.0" | ± 0.015" | ± 0.020" | ± 0.150" | ± 0.015" |