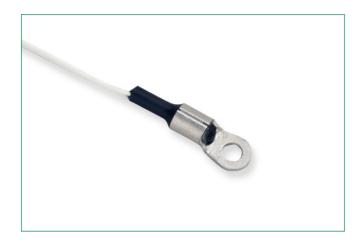

### **Description**

Littelfuse offers Ring Lug probe assemblies suitable for a wide range of temperature sensing applications. If the dimensions and electrical characteristics on this product won't work for your requirements, please contact us for further assistance.

#### **Features**

- High Accuracy
- #6 Mounting Hole
- Teflon Insulated Lead Wire
- 150°C Max Operating Temperature