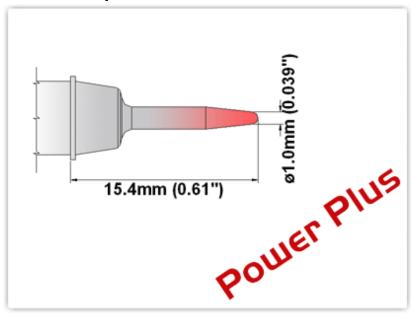

## **Technical Specifications**

EBM7CS151H Conical Sharp 1.0mm (0.04"), Power Plus

Tip Style: Conical Sharp
Tip Width: 1.00mm (0.04")
Tip Length: 15.40mm (0.61")

700 Type Cartridge<sup>1</sup>: 350°C - 398°C