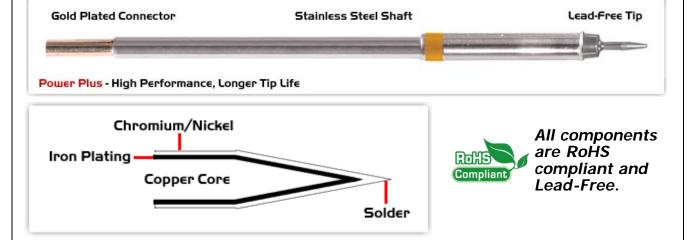

## **Material Composition**

<sup>1</sup> Easy Braid Co. tip cartridges will typically idle within a temperature range of +/-1.1°C. However, there is variation in idle temperature across tip geometries within an individual temperature series. Easy Braid Co. offers a wide variety of tip geometries from 0.25mm fine point tip to 5mm chisel. The length and geometry of a tip will have an influence on the tip idle temperature. To accurately measure idle temperature it will depend greatly on the measurement method, technique and equipment used. Two different methods or the use of alternative equipment will produce different test results.